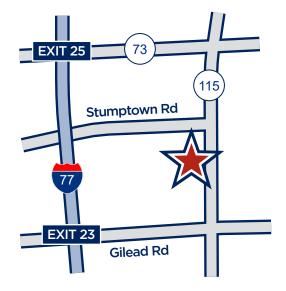

## **1.63 Acres of Land Available**

Site comprised of 3 adjoining parcels on Hwy 115 between Gilead Rd and Stumptown Rd in the heart of Huntersville.

| Size:        | 1.63 acres                                                      |
|--------------|-----------------------------------------------------------------|
| Tax Parcels: | 01733135; 01733136; 01733137                                    |
| Address:     | 15325,15329, & 15337 N. Old<br>Statesville Rd, Huntersville, NC |
| Price:       | \$1,599,000 REDUCED: \$1,399,000                                |
| Zoning:      | NR (Rezone potential to<br>Highway Commercial)                  |
| Utilities:   | 8" sewer line in street<br>10" water line in street             |