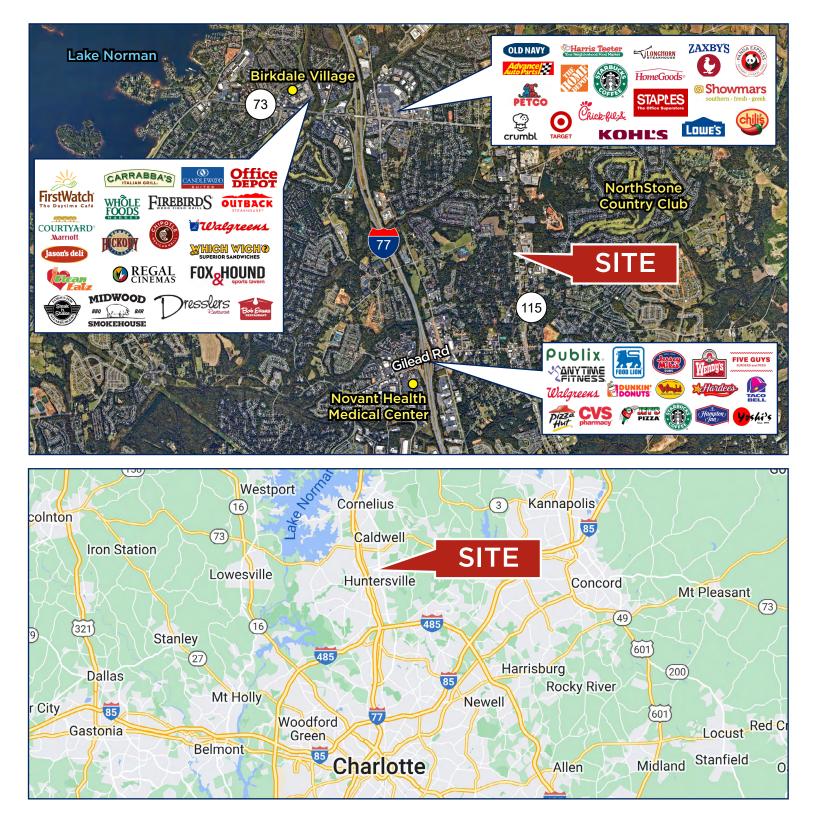

## **1.63 Acres of Land Available**

Site comprised of 3 adjoining parcels on Hwy 115 between Gilead Rd and Stumptown Rd in the heart of Huntersville.

| Size:        | 1.63 acres                                                      |
|--------------|-----------------------------------------------------------------|
| Tax Parcels: | 01733135; 01733136; 01733137                                    |
| Address:     | 15325,15329, & 15337 N. Old<br>Statesville Rd, Huntersville, NC |
| Price:       | \$1,599,000 REDUCED: \$1,399,000                                |
| Zoning:      | NR (Rezone potential to<br>Highway Commercial)                  |
| Utilities:   | 8" sewer line in street<br>10" water line in street             |