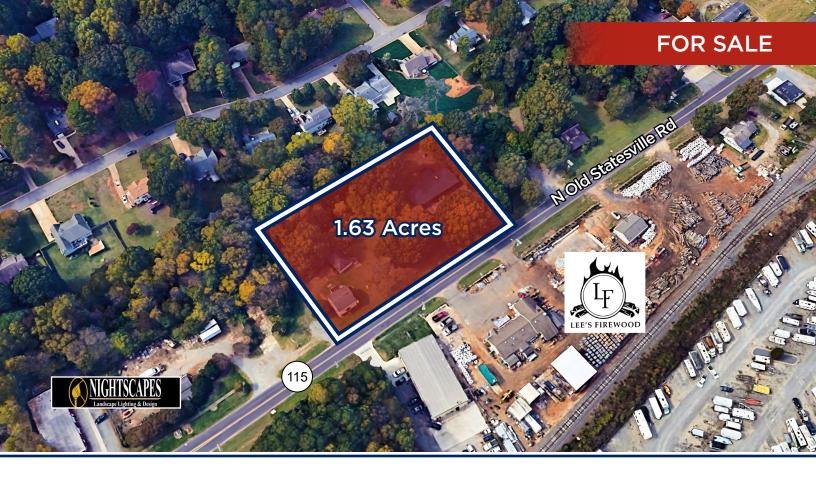

## **1.63 Acres of Land Available**

Site comprised of 3 adjoining parcels on Hwy 115 between Gilead Rd and Stumptown Rd in the heart of Huntersville.

| Size:        | 1.63 acres                                                      |
|--------------|-----------------------------------------------------------------|
| Tax Parcels: | 01733135; 01733136; 01733137                                    |
| Address:     | 15325,15329, & 15337 N. Old<br>Statesville Rd, Huntersville, NC |
| Price:       | \$1,599,000 REDUCED: \$1,399,000                                |
| Zoning:      | NR (Rezone potential to<br>Highway Commercial)                  |
| Utilities:   | 8" sewer line in street<br>10" water line in street             |