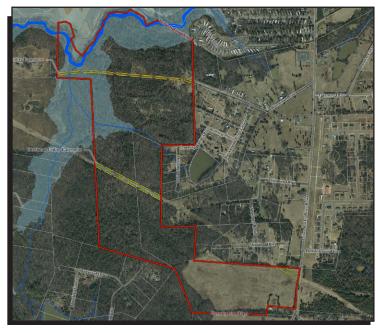

# LAND FOR SALE

Lower Rocky Road Harrisburg, North Carolina





### <u>SIZE</u> +/- 193 Acres

## TAX PARCELS #55261454240000 #55262124870000

#### <u>UTILITIES</u> Water and Sewer to Site

# ASKING PRICE

\$3,400,000

## <u>ZONED</u>

CR (Will need to be annexed into Harrisburg and Rezoned)

## **SCHOOLS**

Hickory Ridge High Hickory Ridge Middle Patriot Elementary

## **COMMENTS**

- Beautiful Tract
- Some Due Diligence



**Don Pippin** 704-347-0105 dpippin@piedmontlandsales.com

1230 W. MOREHEAD STREET, SUITE 206 • CHARLOTTE, NORTH CAROLINA 28208 • (704) 347-0105 • FAX: (704) 347-0197

Every effort has been made to provide accurate information but no liability is assumed for errors and omissions. Offering is subject to prior sale, lease or withdrawal without notice.