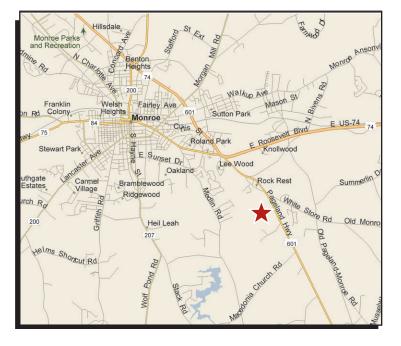

## Highway 601 Monroe, North Carolina

NUCLEAR TRANSPORTED IN THE AND INTERNAL AND IN THE AND INTERNAL AND INTERNAL

<u>SIZE</u> +/- 343 Acres

TAX PARCELS #09125132 & #09128001

<u>UTILITIES</u> Water and Sewer to Site

ASKING PRICE Call for Pricing **COMMENTS** 

**ZONED** 

- Beautiful Tract
- Some Due Diligence

R-20 (City) & RA-40 (County)

- City of Monroe Open for Rezoning
- 1 Mile from Hwy 74
- Good Amount of Frontage on Lake Lee